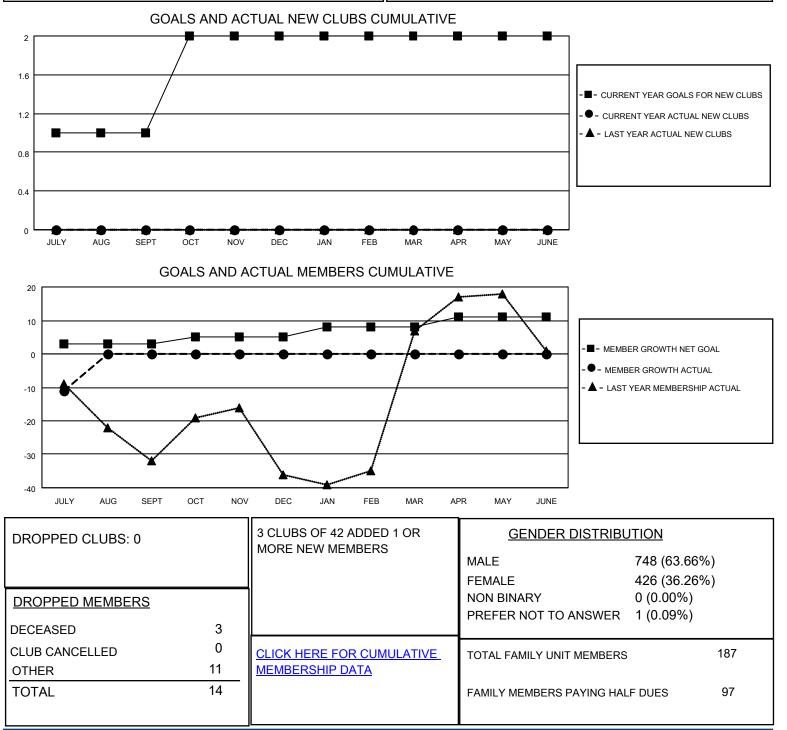

## LOCATION GEORGIA

District 18 L

Results as of: 7/31/2022

| Clubs                 |               |           |               | Members               |                        |                         |                                                    |
|-----------------------|---------------|-----------|---------------|-----------------------|------------------------|-------------------------|----------------------------------------------------|
| RESULTS FOR 2022-2023 |               |           |               | RESULTS FOR 2022-2023 |                        |                         |                                                    |
| QUARTER               | NEW CLUB GOAL | NEW CLUBS | DROPPED CLUBS | QUARTER               | BER GROWTH NET<br>GOAL | MEMBER GROWTH<br>ACTUAL | DROPPED<br>MEMBERS ACTUAL<br>(including transfers) |
| JULY/AUG/SEPT         | 1             | 0         | 0             | JULY/AUG/SEPT         | 3                      | 3                       | 14                                                 |
| OCT/NOV/DEC           | 1             | 0         | 0             | OCT/NOV/DEC           | 2                      | 0                       | 0                                                  |
| JAN/FEB/MAR           | 0             | 0         | 0             | JAN/FEB/MAR           | 3                      | 0                       | 0                                                  |
| APR/MAY/JUNE          | 0             | 0         | 0             | APR/MAY/JUNE          | 3                      | 0                       | 0                                                  |